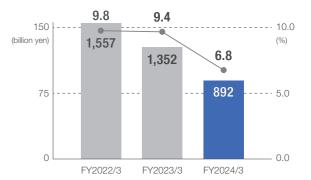

# Operating income and operating margin

Operating income decreased by 34.1% from the previous fiscal year to 89.2 billion yen due to a decrease in operating revenue and an increase in personnel, outsourcing, and other costs associated with inflation. The operating margin also decreased by 2.6 points from the previous fiscal year to 6.8%.

34.1% o 89.2 billion yen 2.6 points 0 6.8%