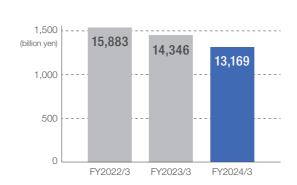

# Operating revenue

In the Delivery Business, the number of packages decreased in both BtoB and BtoC due to changes in the external environment. In the Logistics Business, the volume of ocean and air cargo continued to decrease.

As a result, operating revenue decreased 8.2% from the previous fiscal year to 1,316.940 billion yen.

8.2% 1,316.940 billion yen.